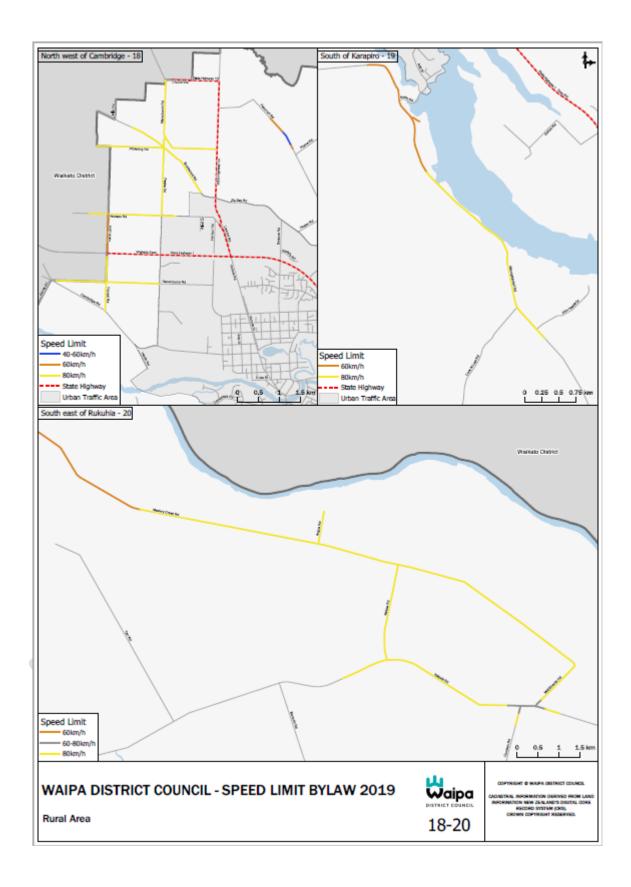

#### Cambridge:

| Road              | Description where 60km/h<br>speed limit applies                                                         | Date speed limit<br>comes in to<br>force | Legal instrument                             | Мар |
|-------------------|---------------------------------------------------------------------------------------------------------|------------------------------------------|----------------------------------------------|-----|
| Fencourt Road     | from a point 160 metres<br>northwest of Flume Road to a<br>point 1070 metres northwest of<br>Flume Road | 13 September<br>2016                     | Waipa District<br>Speed Limits<br>Bylaw 2016 | 18  |
| Hana Lane         | All                                                                                                     | 4 November<br>2019                       | Waipa District<br>Speed Limits<br>Bylaw 2019 | 18  |
| Maungakawa Road   | from a point 600 metres north-<br>east of Thornton Road to<br>Fencourt Road                             | 4 November<br>2019                       | Waipa District<br>Speed Limits<br>Bylaw 2019 | 26  |
| Roto-O-Rangi Road | from Lamb Street to a point 125<br>metres south of Seacharge Drive                                      | 4 November<br>2019                       | Waipa District<br>Speed Limits<br>Bylaw 2019 | 3   |
| St Kilda Road     | All                                                                                                     | 4 November<br>2019                       | Waipa District<br>Speed Limits<br>Bylaw 2019 | 3   |
| Wells Place       | from Moemoea Place to<br>Fencourt Road                                                                  | 4 November<br>2019                       | Waipa District<br>Speed Limits<br>Bylaw 2019 | 3   |

### Karapiro:

| Road            | Description where 60km/h<br>speed limit applies | Date speed limit<br>comes in to<br>force | Legal instrument           | Мар |
|-----------------|-------------------------------------------------|------------------------------------------|----------------------------|-----|
| Fergusson Gully | All                                             | 4 November                               | Waipa District             | 27  |
| Road            |                                                 | 2019                                     | Speed Limits<br>Bylaw 2019 |     |
| Hydro Road      | from a point 15 metres north of                 | 4 November                               | Waipa District             | 8   |
|                 | Lake View Road to Tirau Road                    | 2019                                     | Speed Limits               |     |
|                 | (State Highway 1)                               |                                          | Bylaw 2019                 |     |
| Judd Lane       | All                                             | 4 November                               | Waipa District             | 19  |
|                 |                                                 | 2019                                     | Speed Limits               |     |
|                 |                                                 |                                          | Bylaw 2019                 |     |
| Maungatautari   | from a point 800 metres north                   | 4 November                               | Waipa District             | 8&  |
| Road            | of Hydro Road to a point 850                    | 2019                                     | Speed Limits               | 19  |
|                 | metres south of Judd Lane                       |                                          | Bylaw 2019                 |     |

#### Rukuhia:

| Road                  | Description where 80km/h<br>speed limit applies                                                    | Date speed limit<br>comes in to<br>force | Legal instrument                             | Мар       |
|-----------------------|----------------------------------------------------------------------------------------------------|------------------------------------------|----------------------------------------------|-----------|
| Angus Road            | All                                                                                                | 4 November<br>2019                       | Waipa District<br>Speed Limits<br>Bylaw 2019 | 20        |
| Gillard Road          | from a point 700 metres south<br>of Gilmore Road to a point 2700<br>metres south of Gilmore Road   | 11 December<br>2012                      | Waipa District<br>Speed Limits<br>Bylaw 2012 | 11        |
| Goodwin Road          | from Kaipaki Road to a point<br>150 metres south of Kaipaki<br>Road                                | 4 November<br>2019                       | Waipa District<br>Speed Limits<br>Bylaw 2019 | 20        |
| Herman Road           | All                                                                                                | 4 November<br>2019                       | Waipa District<br>Speed Limits<br>Bylaw 2019 | 11        |
| Kaipaki Road          | from a point 380 metres west of<br>Mellow Road to a point 200<br>metres east of McEldownie<br>Road | 4 November<br>2019                       | Waipa District<br>Speed Limits<br>Bylaw 2019 | 20        |
| McEldownie Road       | All                                                                                                | 4 November<br>2019                       | Waipa District<br>Speed Limits<br>Bylaw 2019 | 20        |
| Mellow Road           | All                                                                                                | 4 November<br>2019                       | Waipa District<br>Speed Limits<br>Bylaw 2019 | 20        |
| Middle Road           | All                                                                                                | 4 November<br>2019                       | Waipa District<br>Speed Limits<br>Bylaw 2019 | 6         |
| Mystery Creek<br>Road | from a point 1450 metres west<br>of Angus Road to McEldownie<br>Road                               | 4 November<br>2019                       | Waipa District<br>Speed Limits<br>Bylaw 2019 | 6 &<br>20 |
| Narrows Road          | All                                                                                                | 4 November<br>2019                       | Waipa District<br>Speed Limits<br>Bylaw 2019 | 6         |
| Raynes Road           | All                                                                                                | 4 November<br>2019                       | Waipa District<br>Speed Limits<br>Bylaw 2019 | 6         |
| Rukuhia Road          | from a point 810 metres west of<br>Ohaupo Road (State Highway 3)<br>to Gillard Road                | 4 November<br>2019                       | Waipa District<br>Speed Limits<br>Bylaw 2019 | 11        |