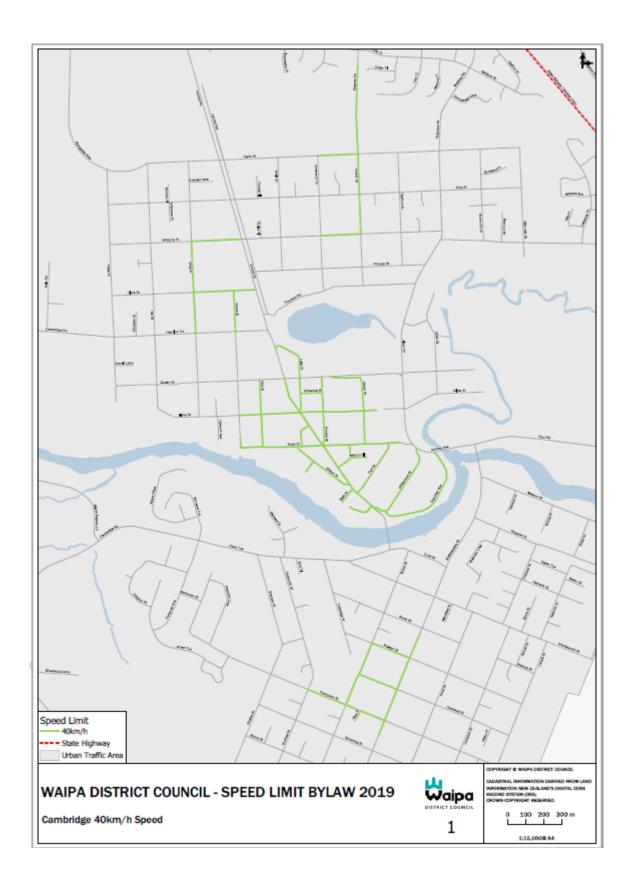

## SCHEDULE 3: Register of Roads in Waipa District with a Speed Limit of 40km/h

The roads or areas described in this Schedule or as shown on a map referenced in this schedule are declared to have a speed limit of 40 km/h.

#### Cambridge:

| Road            | Description where                                                | Date speed<br>limit comes in | Legal instrument                          | Мар |
|-----------------|------------------------------------------------------------------|------------------------------|-------------------------------------------|-----|
|                 | 40km/h speed limit applies                                       | to force                     |                                           |     |
| Alley Place     | All                                                              | 4 November<br>2019           | Waipa District Speed<br>Limits Bylaw 2019 | 1   |
| Alpha Street    | from Bryce Street to the eastern end of Alpha Street             | 4 November<br>2019           | Waipa District Speed<br>Limits Bylaw 2019 | 1   |
| Anzac Street    | All                                                              | 4 November<br>2019           | Waipa District Speed<br>Limits Bylaw 2019 | 1   |
| Bath Street     | All                                                              | 4 November<br>2019           | Waipa District Speed<br>Limits Bylaw 2019 | 1   |
| Bowen Street    | from Williams Street to<br>Swayne Road                           | 4 November<br>2019           | Waipa District Speed<br>Limits Bylaw 2019 | 1   |
| Bryce Street    | from a point 50 metres<br>north of Duke Street to<br>Duke Street | 4 November<br>2019           | Waipa District Speed<br>Limits Bylaw 2019 | 1   |
| Bryce Street    | from Clare Street to<br>Hamilton Road                            | 4 November<br>2019           | Waipa District Speed<br>Limits Bylaw 2019 | 1   |
| Burns Street    | from Raleigh Street to<br>Thompson Street                        | 4 November<br>2019           | Waipa District Speed<br>Limits Bylaw 2019 | 1   |
| Campbell Street | from Burns Street to<br>Shakespeare Street                       | 4 November<br>2019           | Waipa District Speed<br>Limits Bylaw 2019 | 1   |
| Clare Street    | from Grey Street to Victoria<br>Street                           | 4 November<br>2019           | Waipa District Speed<br>Limits Bylaw 2019 | 1   |
| Commerce Street | All                                                              | 4 November<br>2019           | Waipa District Speed<br>Limits Bylaw 2019 | 1   |
| Dick Street     | All                                                              | 4 November<br>2019           | Waipa District Speed<br>Limits Bylaw 2019 | 1   |
| Dominion Avenue | All                                                              | 4 November<br>2019           | Waipa District Speed<br>Limits Bylaw 2019 | 1   |
| Duke Street     | from a point 70 metres east<br>of Fort Street to Bryce<br>Street | 4 November<br>2019           | Waipa District Speed<br>Limits Bylaw 2019 | 1   |
| Empire Street   | All                                                              | 4 November<br>2019           | Waipa District Speed<br>Limits Bylaw 2019 | 1   |
| Fort Street     | All                                                              | 4 November<br>2019           | Waipa District Speed<br>Limits Bylaw 2019 | 1   |
| Grey Street     | from Williams Street to<br>Hamilton Road                         | 4 November<br>2019           | Waipa District Speed<br>Limits Bylaw 2019 | 1   |
| Hallys Lane     | All                                                              | 4 November<br>2019           | Waipa District Speed<br>Limits Bylaw 2019 | 1   |