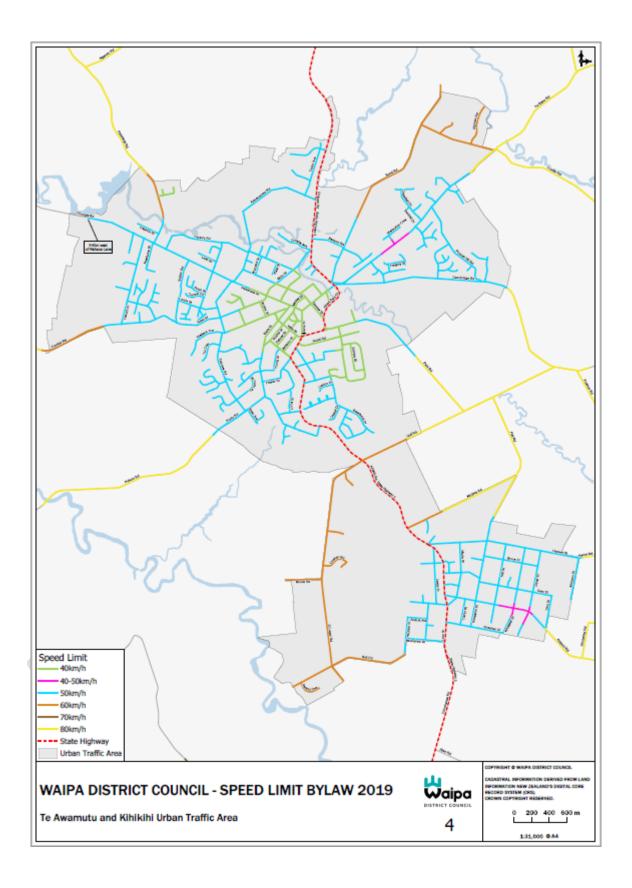

| Description where 50km/h speed limit applies                                                        | Date speed limit<br>comes in to<br>force | Legal instrument                             | Мар |
|-----------------------------------------------------------------------------------------------------|------------------------------------------|----------------------------------------------|-----|
| Waipa District Speed limit Bylaw 2019<br>Cambridge Urban Traffic Area                               | 4 November<br>2019                       | Waipa District<br>Speed Limits<br>Bylaw 2019 | 3   |
| Waipa District Speed Limits Bylaw 2019<br><b>Te Awamutu</b> and <b>Kihikihi</b> Urban Traffic Areas | 4 November<br>2019                       | Waipa District<br>Speed Limits<br>Bylaw 2019 | 4   |
| Waipa District Speed limit Bylaw 2019<br>Pirongia Urban Traffic Area                                | 4 November<br>2019                       | Waipa District<br>Speed Limits<br>Bylaw 2019 | 5   |
| Waipa District Speed limit Bylaw 2019<br>Rukuhia Urban Traffic Area                                 | 4 November<br>2019                       | Waipa District<br>Speed Limits<br>Bylaw 2019 | 6   |
| Waipa District Speed limit Bylaw 2019<br><b>Ohaupo</b> Urban Traffic Area                           | 4 November<br>2019                       | Waipa District<br>Speed Limits<br>Bylaw 2019 | 7   |
| Waipa District Speed Limits Bylaw 2019<br><b>Karapiro</b> Urban Traffic Area                        | 4 November<br>2019                       | Waipa District<br>Speed Limits<br>Bylaw 2019 | 8   |
| Waipa District Speed limit Bylaw 2019<br>Ngahinapouri Urban Traffic Area                            | 4 November<br>2019                       | Waipa District<br>Speed Limits<br>Bylaw 2019 | 9   |