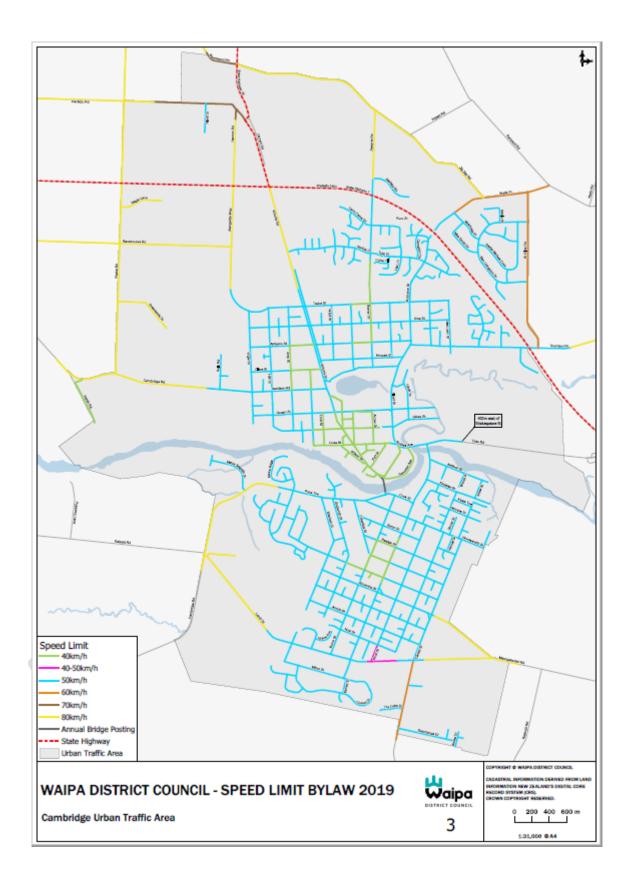

| Description where 50km/h speed limit applies                                                        | Date speed limit<br>comes in to<br>force | Legal instrument                             | Мар |
|-----------------------------------------------------------------------------------------------------|------------------------------------------|----------------------------------------------|-----|
| Waipa District Speed limit Bylaw 2019<br>Cambridge Urban Traffic Area                               | 4 November<br>2019                       | Waipa District<br>Speed Limits<br>Bylaw 2019 | 3   |
| Waipa District Speed Limits Bylaw 2019<br><b>Te Awamutu</b> and <b>Kihikihi</b> Urban Traffic Areas | 4 November<br>2019                       | Waipa District<br>Speed Limits<br>Bylaw 2019 | 4   |
| Waipa District Speed limit Bylaw 2019<br>Pirongia Urban Traffic Area                                | 4 November<br>2019                       | Waipa District<br>Speed Limits<br>Bylaw 2019 | 5   |
| Waipa District Speed limit Bylaw 2019<br>Rukuhia Urban Traffic Area                                 | 4 November<br>2019                       | Waipa District<br>Speed Limits<br>Bylaw 2019 | 6   |
| Waipa District Speed limit Bylaw 2019<br><b>Ohaupo</b> Urban Traffic Area                           | 4 November<br>2019                       | Waipa District<br>Speed Limits<br>Bylaw 2019 | 7   |
| Waipa District Speed Limits Bylaw 2019<br><b>Karapiro</b> Urban Traffic Area                        | 4 November<br>2019                       | Waipa District<br>Speed Limits<br>Bylaw 2019 | 8   |
| Waipa District Speed limit Bylaw 2019<br>Ngahinapouri Urban Traffic Area                            | 4 November<br>2019                       | Waipa District<br>Speed Limits<br>Bylaw 2019 | 9   |