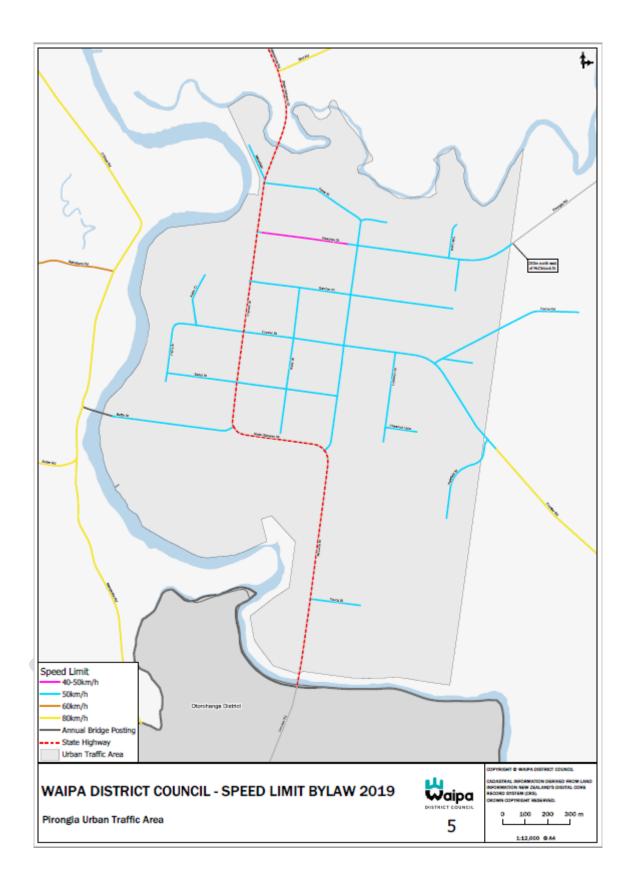

| Description where 50km/h speed limit applies                                                        | Date speed limit<br>comes in to<br>force | Legal instrument                             | Мар |
|-----------------------------------------------------------------------------------------------------|------------------------------------------|----------------------------------------------|-----|
| Waipa District Speed limit Bylaw 2019<br>Cambridge Urban Traffic Area                               | 4 November<br>2019                       | Waipa District<br>Speed Limits<br>Bylaw 2019 | 3   |
| Waipa District Speed Limits Bylaw 2019<br><b>Te Awamutu</b> and <b>Kihikihi</b> Urban Traffic Areas | 4 November<br>2019                       | Waipa District<br>Speed Limits<br>Bylaw 2019 | 4   |
| Waipa District Speed limit Bylaw 2019<br>Pirongia Urban Traffic Area                                | 4 November<br>2019                       | Waipa District<br>Speed Limits<br>Bylaw 2019 | 5   |
| Waipa District Speed limit Bylaw 2019<br>Rukuhia Urban Traffic Area                                 | 4 November<br>2019                       | Waipa District<br>Speed Limits<br>Bylaw 2019 | 6   |
| Waipa District Speed limit Bylaw 2019<br><b>Ohaupo</b> Urban Traffic Area                           | 4 November<br>2019                       | Waipa District<br>Speed Limits<br>Bylaw 2019 | 7   |
| Waipa District Speed Limits Bylaw 2019<br><b>Karapiro</b> Urban Traffic Area                        | 4 November<br>2019                       | Waipa District<br>Speed Limits<br>Bylaw 2019 | 8   |
| Waipa District Speed limit Bylaw 2019<br>Ngahinapouri Urban Traffic Area                            | 4 November<br>2019                       | Waipa District<br>Speed Limits<br>Bylaw 2019 | 9   |