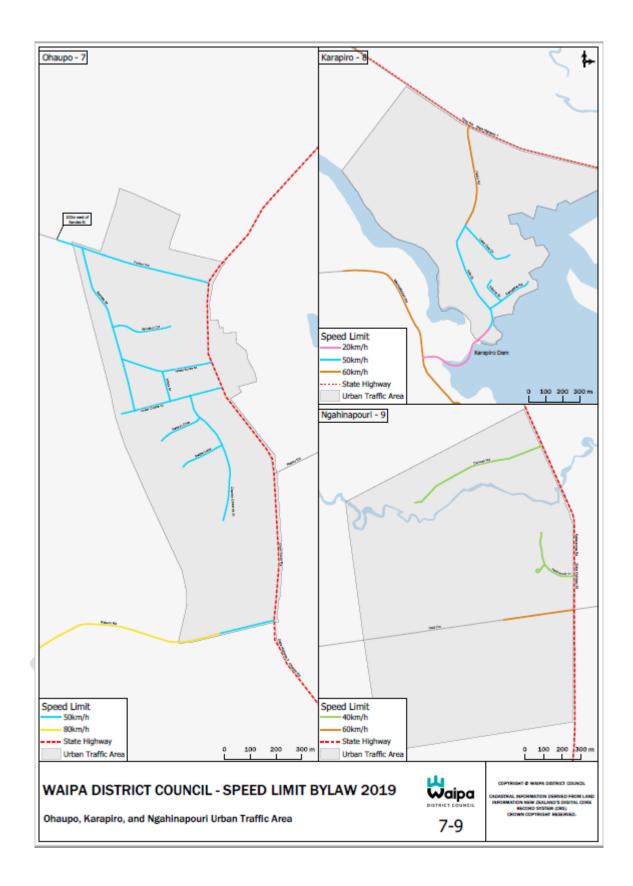

#### Karapiro:

(Refer to Map 8)

| Road       | Description where 20km/h speed limit applies              | Date speed limit comes in to force | Legal instrument                     |
|------------|-----------------------------------------------------------|------------------------------------|--------------------------------------|
| Hydro Road | from Maungatautari Road across the<br>Dam to Ariki Street | 4 November 2019                    | Waipa District<br>Speed Limits Bylaw |
|            |                                                           |                                    | 2019                                 |

## Ngahinapouri:

| (Refer to Map 9) | Refer to Map 9)                              |                                       |                                           |  |  |
|------------------|----------------------------------------------|---------------------------------------|-------------------------------------------|--|--|
| Road             | Description where 40km/h speed limit applies | Date speed limit<br>comes in to force | Legal instrument                          |  |  |
| Duncan Road      | All                                          | 4 November 2019                       | Waipa District Speed<br>Limits Bylaw 2019 |  |  |
| Eric Lane        | All                                          | 4 November 2019                       | Waipa District Speed<br>Limits Bylaw 2019 |  |  |
| Holmwood Drive   | All                                          | 4 November 2019                       | Waipa District Speed<br>Limits Bylaw 2019 |  |  |

| Description where 50km/h speed limit applies                                                        | Date speed limit<br>comes in to<br>force | Legal instrument                             | Мар |
|-----------------------------------------------------------------------------------------------------|------------------------------------------|----------------------------------------------|-----|
| Waipa District Speed limit Bylaw 2019<br>Cambridge Urban Traffic Area                               | 4 November<br>2019                       | Waipa District<br>Speed Limits<br>Bylaw 2019 | 3   |
| Waipa District Speed Limits Bylaw 2019<br><b>Te Awamutu</b> and <b>Kihikihi</b> Urban Traffic Areas | 4 November<br>2019                       | Waipa District<br>Speed Limits<br>Bylaw 2019 | 4   |
| Waipa District Speed limit Bylaw 2019<br>Pirongia Urban Traffic Area                                | 4 November<br>2019                       | Waipa District<br>Speed Limits<br>Bylaw 2019 | 5   |
| Waipa District Speed limit Bylaw 2019<br>Rukuhia Urban Traffic Area                                 | 4 November<br>2019                       | Waipa District<br>Speed Limits<br>Bylaw 2019 | 6   |
| Waipa District Speed limit Bylaw 2019<br><b>Ohaupo</b> Urban Traffic Area                           | 4 November<br>2019                       | Waipa District<br>Speed Limits<br>Bylaw 2019 | 7   |
| Waipa District Speed Limits Bylaw 2019<br><b>Karapiro</b> Urban Traffic Area                        | 4 November<br>2019                       | Waipa District<br>Speed Limits<br>Bylaw 2019 | 8   |
| Waipa District Speed limit Bylaw 2019<br>Ngahinapouri Urban Traffic Area                            | 4 November<br>2019                       | Waipa District<br>Speed Limits<br>Bylaw 2019 | 9   |