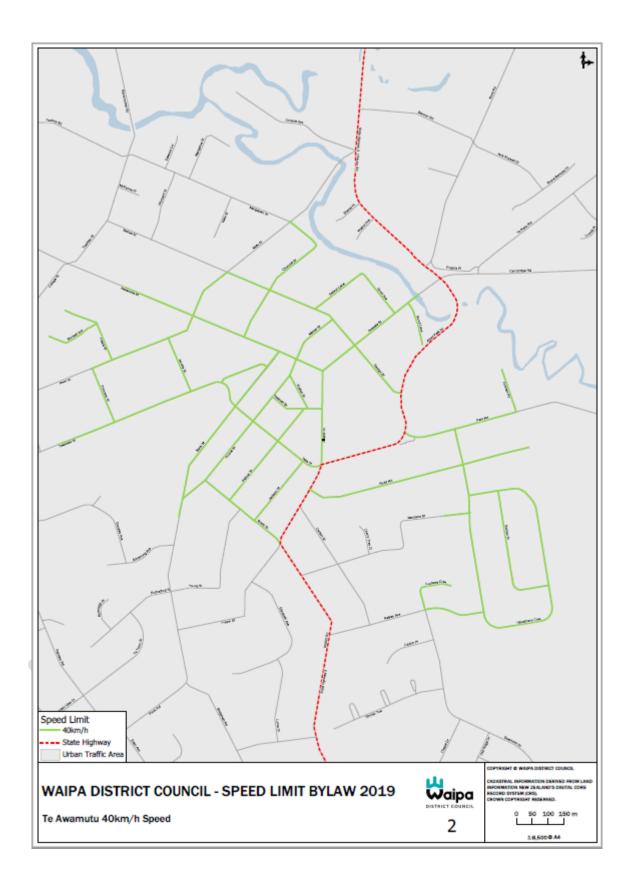

## SCHEDULE 3: Register of Roads in Waipa District with a Speed Limit of 40km/h

The roads or areas described in this Schedule or as shown on a map referenced in this schedule are declared to have a speed limit of 40 km/h.

#### Te Awamutu:

| Road                  | Description where                                                                | Date speed         | Legal instrument                          | Мар |
|-----------------------|----------------------------------------------------------------------------------|--------------------|-------------------------------------------|-----|
|                       | 40km/h speed limit                                                               |                    |                                           |     |
|                       | applies                                                                          | to force           |                                           |     |
| Alexandra Street      | from a point 230 metres<br>west of Mutu Street to<br>Arawata Street              | 4 November<br>2019 | Waipa District Speed<br>Limits Bylaw 2019 | 2   |
| Arawata Street        | from Alexandra Street to a<br>point 45 metres north-east<br>of Scout Lane        | 4 November<br>2019 | Waipa District Speed<br>Limits Bylaw 2019 | 2   |
| Bank Street           | from a point 65 metres<br>south of Roche Street to<br>Alexandra Street           | 4 November<br>2019 | Waipa District Speed<br>Limits Bylaw 2019 | 2   |
| Bockett Avenue        | All                                                                              | 4 November<br>2019 | Waipa District Speed<br>Limits Bylaw 2019 | 2   |
| Brady Street          | All                                                                              | 4 November<br>2019 | Waipa District Speed<br>Limits Bylaw 2019 | 2   |
| Churchill Street      | All                                                                              | 4 November<br>2019 | Waipa District Speed<br>Limits Bylaw 2019 | 2   |
| Cucksey Crescent      | All                                                                              | 4 November<br>2019 | Waipa District Speed<br>Limits Bylaw 2019 | 2   |
| Domain Road           | All                                                                              | 4 November<br>2019 | Waipa District Speed<br>Limits Bylaw 2019 | 2   |
| George Street         | All                                                                              | 4 November<br>2019 | Waipa District Speed<br>Limits Bylaw 2019 | 2   |
| Gorst Avenue          | All                                                                              | 4 November<br>2019 | Waipa District Speed<br>Limits Bylaw 2019 | 2   |
| Harrison Drive        | All                                                                              | 4 November<br>2019 | Waipa District Speed<br>Limits Bylaw 2019 | 4   |
| Hazelmere<br>Crescent | All                                                                              | 4 November<br>2019 | Waipa District Speed<br>Limits Bylaw 2019 | 2   |
| Jackson Street        | All                                                                              | 4 November<br>2019 | Waipa District Speed<br>Limits Bylaw 2019 | 2   |
| Jacobs Street         | All                                                                              | 4 November<br>2019 | Waipa District Speed<br>Limits Bylaw 2019 | 2   |
| Mahoe Street          | from Mutu Street to<br>Arawata Street                                            | 4 November<br>2019 | Waipa District Speed<br>Limits Bylaw 2019 | 2   |
| Mandeno Street        | from a point 80 metres<br>west of Hazelmere<br>Crescent to Hazelmere<br>Crescent | 4 November<br>2019 | Waipa District Speed<br>Limits Bylaw 2019 | 2   |
| Market Street         | All                                                                              | 4 November<br>2019 | Waipa District Speed<br>Limits Bylaw 2019 | 2   |
| Mutu Street           | from Alexandra Street to<br>Mahoe Street                                         | 4 November<br>2019 | Waipa District Speed<br>Limits Bylaw 2019 | 2   |
| Palmer Street         | All                                                                              | 4 November<br>2019 | Waipa District Speed<br>Limits Bylaw 2019 | 2   |

| Road            | Description where<br>40km/h speed limit<br>applies                      | Date speed<br>limit comes in<br>to force | Legal instrument                          | Мар |
|-----------------|-------------------------------------------------------------------------|------------------------------------------|-------------------------------------------|-----|
| Park Road       | from Albert Park Drive<br>(State Highway 3)to<br>Domain Road            | 4 November<br>2019                       | Waipa District Speed<br>Limits Bylaw 2019 | 2   |
| Princess Street | All                                                                     | 4 November<br>2019                       | Waipa District Speed<br>Limits Bylaw 2019 | 2   |
| Raikes Avenue   | from Hazelmere Crescent<br>to Cucksey Crescent                          | 4 November<br>2019                       | Waipa District Speed<br>Limits Bylaw 2019 | 2   |
| Redoubt Street  | All                                                                     | 4 November<br>2019                       | Waipa District Speed<br>Limits Bylaw 2019 | 2   |
| Rewi Street     | from Princess Street to<br>Alexandra Street                             | 4 November<br>2019                       | Waipa District Speed<br>Limits Bylaw 2019 | 2   |
| Rickit Road     | All                                                                     | 4 November<br>2019                       | Waipa District Speed<br>Limits Bylaw 2019 | 2   |
| Roche Street    | All                                                                     | 4 November<br>2019                       | Waipa District Speed<br>Limits Bylaw 2019 | 2   |
| Scout Lane      | All                                                                     | 4 November<br>2019                       | Waipa District Speed<br>Limits Bylaw 2019 | 2   |
| Selwyn Lane     | All                                                                     | 4 November<br>2019                       | Waipa District Speed<br>Limits Bylaw 2019 | 2   |
| Sloane Street   | from Vaile Street to<br>Alexandra Street                                | 4 November<br>2019                       | Waipa District Speed<br>Limits Bylaw 2019 | 2   |
| Spinley Street  | All                                                                     | 4 November<br>2019                       | Waipa District Speed<br>Limits Bylaw 2019 | 2   |
| Teasdale Street | from a point 60 metres<br>north-east of Downes<br>Street to Bank Street | 4 November<br>2019                       | Waipa District Speed<br>Limits Bylaw 2019 | 2   |
| Totara Street   | All                                                                     | 4 November<br>2019                       | Waipa District Speed<br>Limits Bylaw 2019 | 2   |
| Vaile Street    | All                                                                     | 4 November<br>2019                       | Waipa District Speed<br>Limits Bylaw 2019 | 2   |
| Walton Street   | All                                                                     | 4 November<br>2019                       | Waipa District Speed<br>Limits Bylaw 2019 | 2   |
| Weona Court     | All                                                                     | 4 November<br>2019                       | Waipa District Speed<br>Limits Bylaw 2019 | 4   |