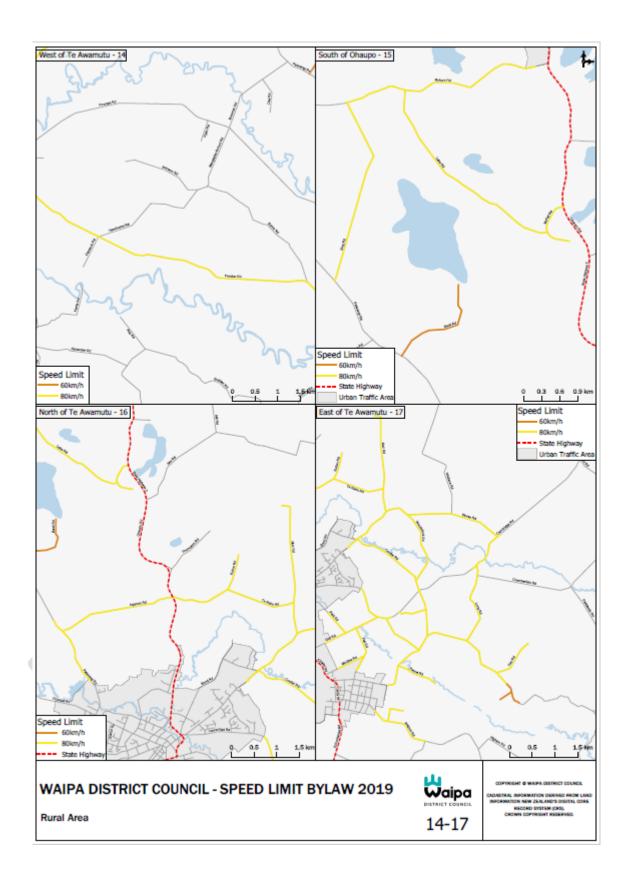

#### Te Awamutu:

Page 20 of 44

10084192

| Road           | Description where 80km/h<br>speed limit applies                                                          | Date speed limit comes in to force | Legal<br>instrument                          | Мар           |
|----------------|----------------------------------------------------------------------------------------------------------|------------------------------------|----------------------------------------------|---------------|
| Arapuni Road   | from Brotherhood Road to Dick<br>Street                                                                  | 4 November 2019                    | Waipa District<br>Speed Limits<br>Bylaw 2019 | 4 &<br>17     |
| Cambridge Road | from a point 280 metres east of<br>Thorncombe Road to a point<br>150 metres east of Puahue Road          | 4 November 2019                    | Waipa District<br>Speed Limits<br>Bylaw 2019 | 4 &<br>17     |
| Cambridge Road | from a point 150 metres south-<br>west of Long Road to a point<br>100 metres north-east of Story<br>Road | 4 November 2019                    | Waipa District<br>Speed Limits<br>Bylaw 2019 | 17            |
| Coulter Road   | All                                                                                                      | 4 November 2019                    | Waipa District<br>Speed Limits<br>Bylaw 2019 | 4, 16<br>& 17 |
| Flat Road      | from a point 300 metres north<br>of Herbert Street to Golf Road                                          | 4 November 2019                    | Waipa District<br>Speed Limits<br>Bylaw 2019 | 4 &<br>17     |

Waipa District Speed Limits Bylaw 2019

| Road             | Description where 80km/h                                         | Date speed limit  | Legal                          | Мар       |
|------------------|------------------------------------------------------------------|-------------------|--------------------------------|-----------|
|                  | speed limit applies                                              | comes in to force | instrument                     |           |
| Frontier Road    | from a point 990 metres west of                                  | 4 November 2019   | Waipa District                 | 4, 5      |
|                  | Pakura Street to a point 50                                      |                   | Speed Limits                   | & 14      |
|                  | metres south-east of Inglefield                                  |                   | Bylaw 2019                     |           |
|                  | Street                                                           |                   |                                |           |
| Golf Road        | from a point 580 metres north-                                   | 4 November 2019   | Waipa District                 | 4 &       |
|                  | east of Kihikihi Road (State                                     |                   | Speed Limits                   | 17        |
|                  | Highway 3) to Cambridge Road                                     |                   | Bylaw 2019                     |           |
| Hairini Road     | from a point 45 metres east of                                   | 4 November 2019   | Waipa District                 | 4 &       |
|                  | Atkinson Street to Puahue Road                                   |                   | Speed Limits                   | 17        |
|                  |                                                                  |                   | Bylaw 2019                     |           |
| Kay Road         | All                                                              | 4 November 2019   | Waipa District                 | 17        |
|                  |                                                                  |                   | Speed Limits                   |           |
|                  |                                                                  |                   | Bylaw 2019                     |           |
| Kimberley Road   | All                                                              | 4 November 2019   | Waipa District                 | 4 &       |
|                  |                                                                  |                   | Speed Limits                   | 17        |
|                  |                                                                  |                   | Bylaw 2019                     |           |
| Long Road        | All                                                              | 4 November 2019   | Waipa District                 | 17        |
|                  |                                                                  |                   | Speed Limits                   |           |
|                  |                                                                  |                   | Bylaw 2019                     |           |
| Mandeno Road     | All                                                              | 4 November 2019   | Waipa District                 | 17        |
|                  |                                                                  |                   | Speed Limits                   |           |
|                  |                                                                  |                   | Bylaw 2019                     |           |
| McGhie Road      | from a point 220 metres east of                                  | 4 November 2019   | Waipa District                 | 4 &       |
|                  | Meadowbank Crescent to Flat                                      |                   | Speed Limits                   | 17        |
|                  | Road                                                             |                   | Bylaw 2019                     |           |
| Muir Road        | All                                                              | 4 November 2019   | Waipa District                 | 16 &      |
|                  |                                                                  |                   | Speed Limits                   | 17        |
| Nexuela Devel    |                                                                  |                   | Bylaw 2019                     | 10        |
| Ngaroto Road     | All                                                              | 4 November 2019   | Waipa District                 | 16        |
|                  |                                                                  |                   | Speed Limits                   |           |
| Dark Daad        | from a paint 820 matrice parth                                   | 4 November 2010   | Bylaw 2019                     | 4.0       |
| Park Road        | from a point 830 metres north-<br>west of Golf Road to Golf road | 4 November 2019   | Waipa District<br>Speed Limits | 4 &<br>17 |
|                  | west of Golf Road to Golf Toad                                   |                   | Bylaw 2019                     | 1/        |
| Paterangi Road   | from a point 300 metres north                                    | 4 November 2019   | Waipa District                 | 4 &       |
| Paterangi Kuau   | of Harrison Drive to a point 330                                 | 4 November 2019   | Speed Limits                   | 4 &<br>16 |
|                  | metres north-west of Ngaroto                                     |                   | Bylaw 2019                     | 10        |
|                  | Road                                                             |                   | Dylaw 2019                     |           |
| Payne Road       | All                                                              | 4 November 2019   | Waipa District                 | 17        |
| r ayne Noad      |                                                                  | 4 NOVEILIDEI 2019 | Speed Limits                   | 1/        |
|                  |                                                                  |                   | Bylaw 2019                     |           |
| Pokuru Road      | from a point 85 metres west of                                   | 4 November 2019   | Waipa District                 | 4         |
|                  | Puniu Road to a point 50 metres                                  | 4 NOVEINDEI 2013  | Speed Limits                   | -         |
|                  | west of the Puniu River Bridge                                   |                   | Bylaw 2019                     |           |
| Puahue Road      | from Cambridge Road to a point                                   | 4 November 2019   | Waipa District                 | 4 &       |
|                  | 300 metres west of Glasson                                       |                   | Speed Limits                   | 17        |
|                  | Road                                                             |                   | Bylaw 2019                     | 1,        |
| Rangiaowhia Road | All                                                              | 4 November 2019   | Waipa District                 | 17        |
|                  |                                                                  |                   | Speed Limits                   | 1,        |
|                  |                                                                  |                   |                                |           |

| Road           | Description where 80km/h speed limit applies                                               | Date speed limit comes in to force | Legal<br>instrument                          | Мар           |
|----------------|--------------------------------------------------------------------------------------------|------------------------------------|----------------------------------------------|---------------|
| Storey Road    | All                                                                                        | 4 November 2019                    | Waipa District<br>Speed Limits<br>Bylaw 2019 | 17            |
| Sutton Road    | All                                                                                        | 4 November 2019                    | Waipa District<br>Speed Limits<br>Bylaw 2019 | 16 &<br>17    |
| Te Rahu Road   | from a point 280 metres north-<br>east of Preston Road to Ohaupo<br>Road (State Highway 3) | 4 November 2019                    | Waipa District<br>Speed Limits<br>Bylaw 2019 | 4, 16<br>& 17 |
| Woodstock Road | All                                                                                        | 4 November 2019                    | Waipa District<br>Speed Limits<br>Bylaw 2019 | 17            |