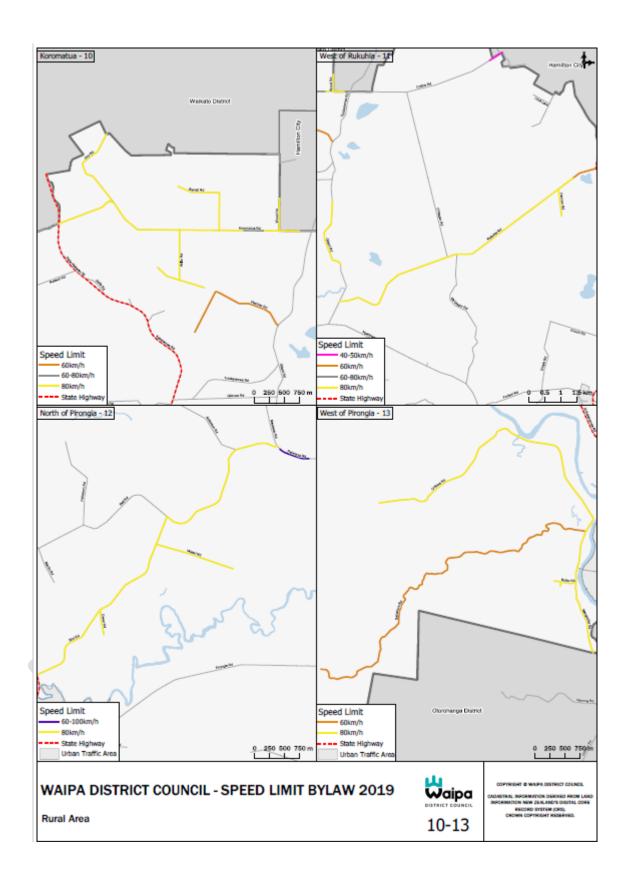

#### Koromatua:

(Refer to Map 10)

| Road          | Description where 60 speed limit applies | 0km/h Date speed limit comes in to force | Legal instrument                          |
|---------------|------------------------------------------|------------------------------------------|-------------------------------------------|
| Fletcher Road | All                                      | 4 November 2019                          | Waipa District Speed<br>Limits Bylaw 2019 |

#### Koromatua:

(Refer to Map 10)

| Road           | Description where 80km/h speed limit applies                                                | Date speed limit<br>comes in to force | Legal instrument                          |
|----------------|---------------------------------------------------------------------------------------------|---------------------------------------|-------------------------------------------|
| Barrett Road   | All                                                                                         | 4 November 2019                       | Waipa District Speed<br>Limits Bylaw 2019 |
| Jury Road      | All                                                                                         | 4 November 2019                       | Waipa District Speed<br>Limits Bylaw 2019 |
| Koromatua Road | from a point 200 metres west of<br>Tuhikaramea Road to Kakaramea<br>Road (State Highway 39) | 4 November 2019                       | Waipa District Speed<br>Limits Bylaw 2019 |
| McCandish Road | All                                                                                         | 4 November 2019                       | Waipa District Speed<br>Limits Bylaw 2019 |
| Wills Road     | All                                                                                         | 4 November 2019                       | Waipa District Speed<br>Limits Bylaw 2019 |
| Wood Road      | All                                                                                         | 11 December 2012                      | Waipa District Speed<br>Limits Bylaw 2012 |