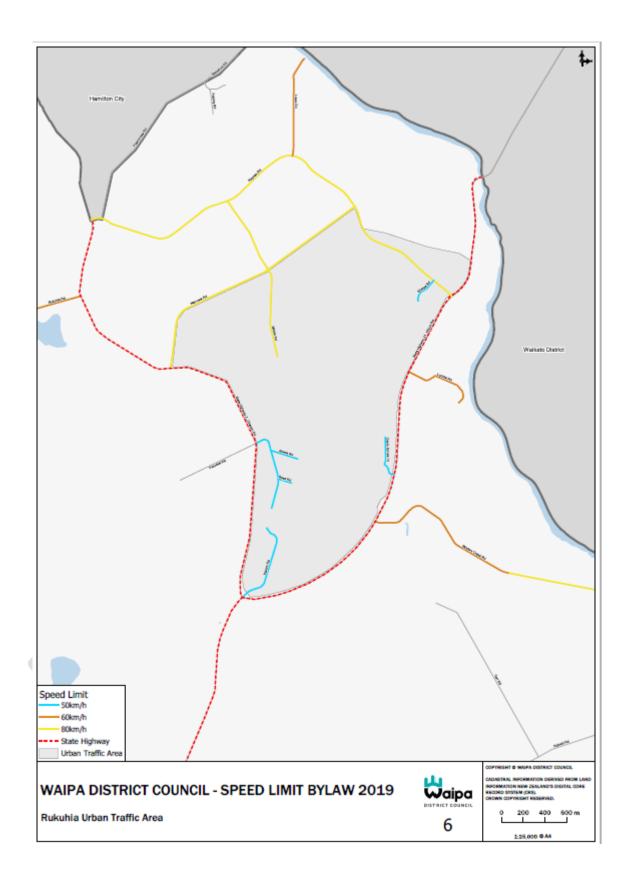

| Description where 50km/h speed limit applies                                                        | Date speed limit<br>comes in to<br>force | Legal instrument                             | Мар |
|-----------------------------------------------------------------------------------------------------|------------------------------------------|----------------------------------------------|-----|
| Waipa District Speed limit Bylaw 2019<br>Cambridge Urban Traffic Area                               | 4 November<br>2019                       | Waipa District<br>Speed Limits<br>Bylaw 2019 | 3   |
| Waipa District Speed Limits Bylaw 2019<br><b>Te Awamutu</b> and <b>Kihikihi</b> Urban Traffic Areas | 4 November<br>2019                       | Waipa District<br>Speed Limits<br>Bylaw 2019 | 4   |
| Waipa District Speed limit Bylaw 2019<br>Pirongia Urban Traffic Area                                | 4 November<br>2019                       | Waipa District<br>Speed Limits<br>Bylaw 2019 | 5   |
| Waipa District Speed limit Bylaw 2019<br>Rukuhia Urban Traffic Area                                 | 4 November<br>2019                       | Waipa District<br>Speed Limits<br>Bylaw 2019 | 6   |
| Waipa District Speed limit Bylaw 2019<br><b>Ohaupo</b> Urban Traffic Area                           | 4 November<br>2019                       | Waipa District<br>Speed Limits<br>Bylaw 2019 | 7   |
| Waipa District Speed Limits Bylaw 2019<br><b>Karapiro</b> Urban Traffic Area                        | 4 November<br>2019                       | Waipa District<br>Speed Limits<br>Bylaw 2019 | 8   |
| Waipa District Speed limit Bylaw 2019<br>Ngahinapouri Urban Traffic Area                            | 4 November<br>2019                       | Waipa District<br>Speed Limits<br>Bylaw 2019 | 9   |