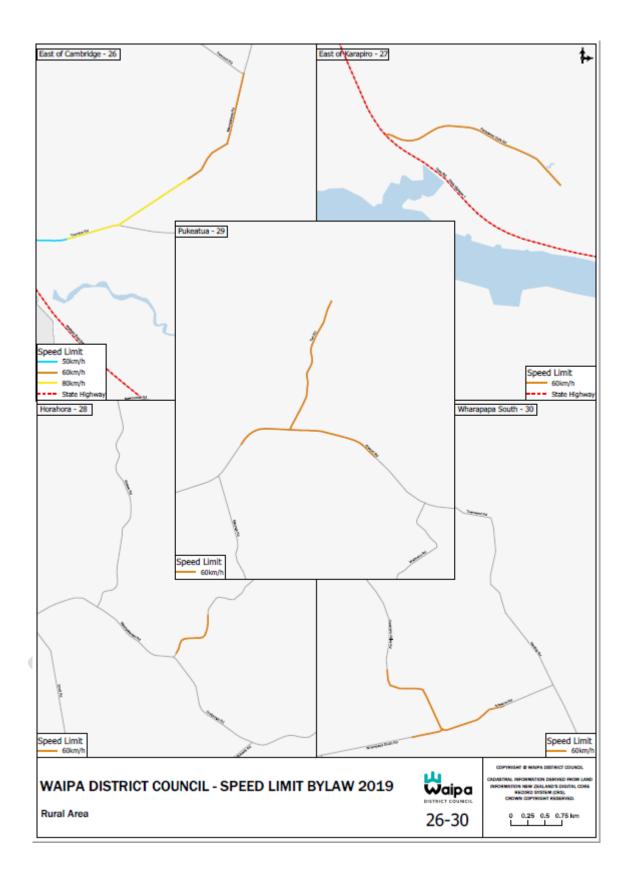

#### Horahora:

(Refer to Map 28)

| Road                  | Description where 60km/h speed limit applies                                                            | Date speed limit comes in to force | Legal instrument                          |
|-----------------------|---------------------------------------------------------------------------------------------------------|------------------------------------|-------------------------------------------|
| Maungatautari<br>Road | from a point 40 metres north-east<br>of Oreipunga Road to a point 470<br>metres north of Oreipunga Road |                                    | Waipa District Speed<br>Limits Bylaw 2019 |

#### Pukeatua:

(Refer to Map 29)

| Road         | Description where 60km/h speed limit applies                                                         | Date speed limit comes in to force | Legal instrument                          |
|--------------|------------------------------------------------------------------------------------------------------|------------------------------------|-------------------------------------------|
| Arapuni Road | from a point 400 metres south-west of<br>Tari Road to a point 680 metres south-<br>east of Tari Road | 4 November 2019                    | Waipa District Speed<br>Limits Bylaw 2019 |
| Tari Road    | All                                                                                                  | 4 November 2019                    | Waipa District Speed<br>Limits Bylaw 2019 |

### Wharepapa South:

(Refer to Map 30)

| Road                    | Description where 60km/h speed limit applies                                       | Date speed limit comes in to force | Legal instrument                          |
|-------------------------|------------------------------------------------------------------------------------|------------------------------------|-------------------------------------------|
| Aotearoa Road           | from a point 430 metres east of<br>Owairaka Valley Road to Owairaka<br>Valley Road | 4 November 2019                    | Waipa District Speed<br>Limits Bylaw 2019 |
| Owairaka Valley<br>Road | from a point 600 metres north of<br>Aotearoa Road to Aotearoa Road                 | 4 November 2019                    | Waipa District Speed<br>Limits Bylaw 2019 |
| Wharepapa South<br>Road | from a point 200 metres west of<br>Owairaka Valley Road to Owairaka<br>Valley Road | 4 November 2019                    | Waipa District Speed<br>Limits Bylaw 2019 |