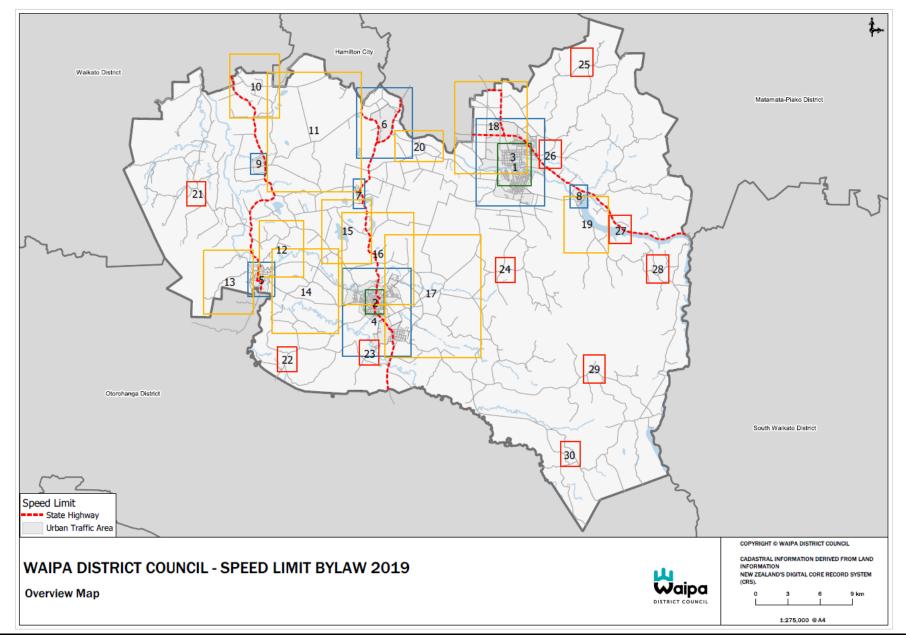

Refer to Schedules 1 to 9 for the complete Register of Speed Limits in Waipa District:

- Schedule 1 Roads with a speed limit of 20 km/h
- Schedule 2 Roads with a speed Limit of 30km/h
- Schedule 3 Roads with a speed limit of 40 km/h
- Schedule 4 Roads with an Urban Traffic Area speed limit of 50 km/h
- Schedule 5 Roads with a speed limit of 60 km/h
- Schedule 6 Roads with a speed limit of 70 km/h
- Schedule 7 Roads with a speed limit of 80 km/h
- Schedule 8 Roads with a variable speed limit
- Schedule 9 Index and Maps 1-30 of Speed Limits in Waipa District