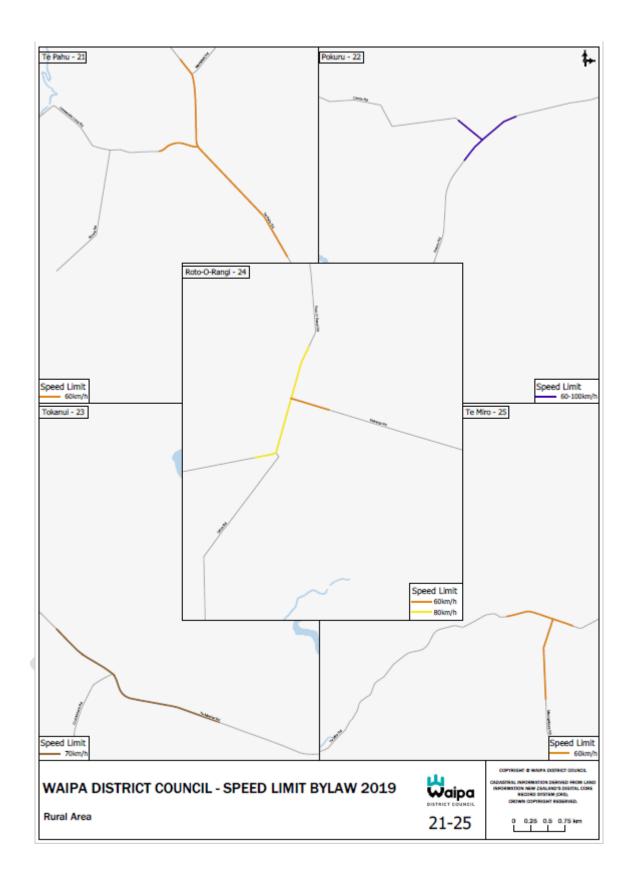

## Roto-O-Rangi:

(Refer to Map 24)

| Road          | Description where 60km/h speed limit applies                                 | Date speed limit comes in to force | Legal instrument                          |
|---------------|------------------------------------------------------------------------------|------------------------------------|-------------------------------------------|
| Kairangi Road | from Roto-O-Rangi Road to a point<br>250 metres east of Roto-O-Rangi<br>Road | 4 November 2019                    | Waipa District Speed<br>Limits Bylaw 2019 |

#### Te Miro:

(Refer to Map 25)

| Road       | Description where 60km/h speed limit applies | Date speed limit<br>comes in to force | Legal instrument     |
|------------|----------------------------------------------|---------------------------------------|----------------------|
| Maungakawa | from Te Miro Road to a point 600             | 4 November 2019                       | Waipa District Speed |
| Road       | metres south of Te Miro Road                 |                                       | Limits Bylaw 2019    |

| Description where 60km/h<br>speed limit applies | Date speed limit comes in to force | Legal instrument                                                                                                     |
|-------------------------------------------------|------------------------------------|----------------------------------------------------------------------------------------------------------------------|
| from a point 350 meters west of                 | 4 November 2019                    | Waipa District Speed                                                                                                 |
|                                                 |                                    | Limits Bylaw 2019                                                                                                    |
|                                                 | speed limit applies                | speed limit appliescomes in to forcefrom a point 350 meters west of<br>Maungakawa Road to a point 1504 November 2019 |