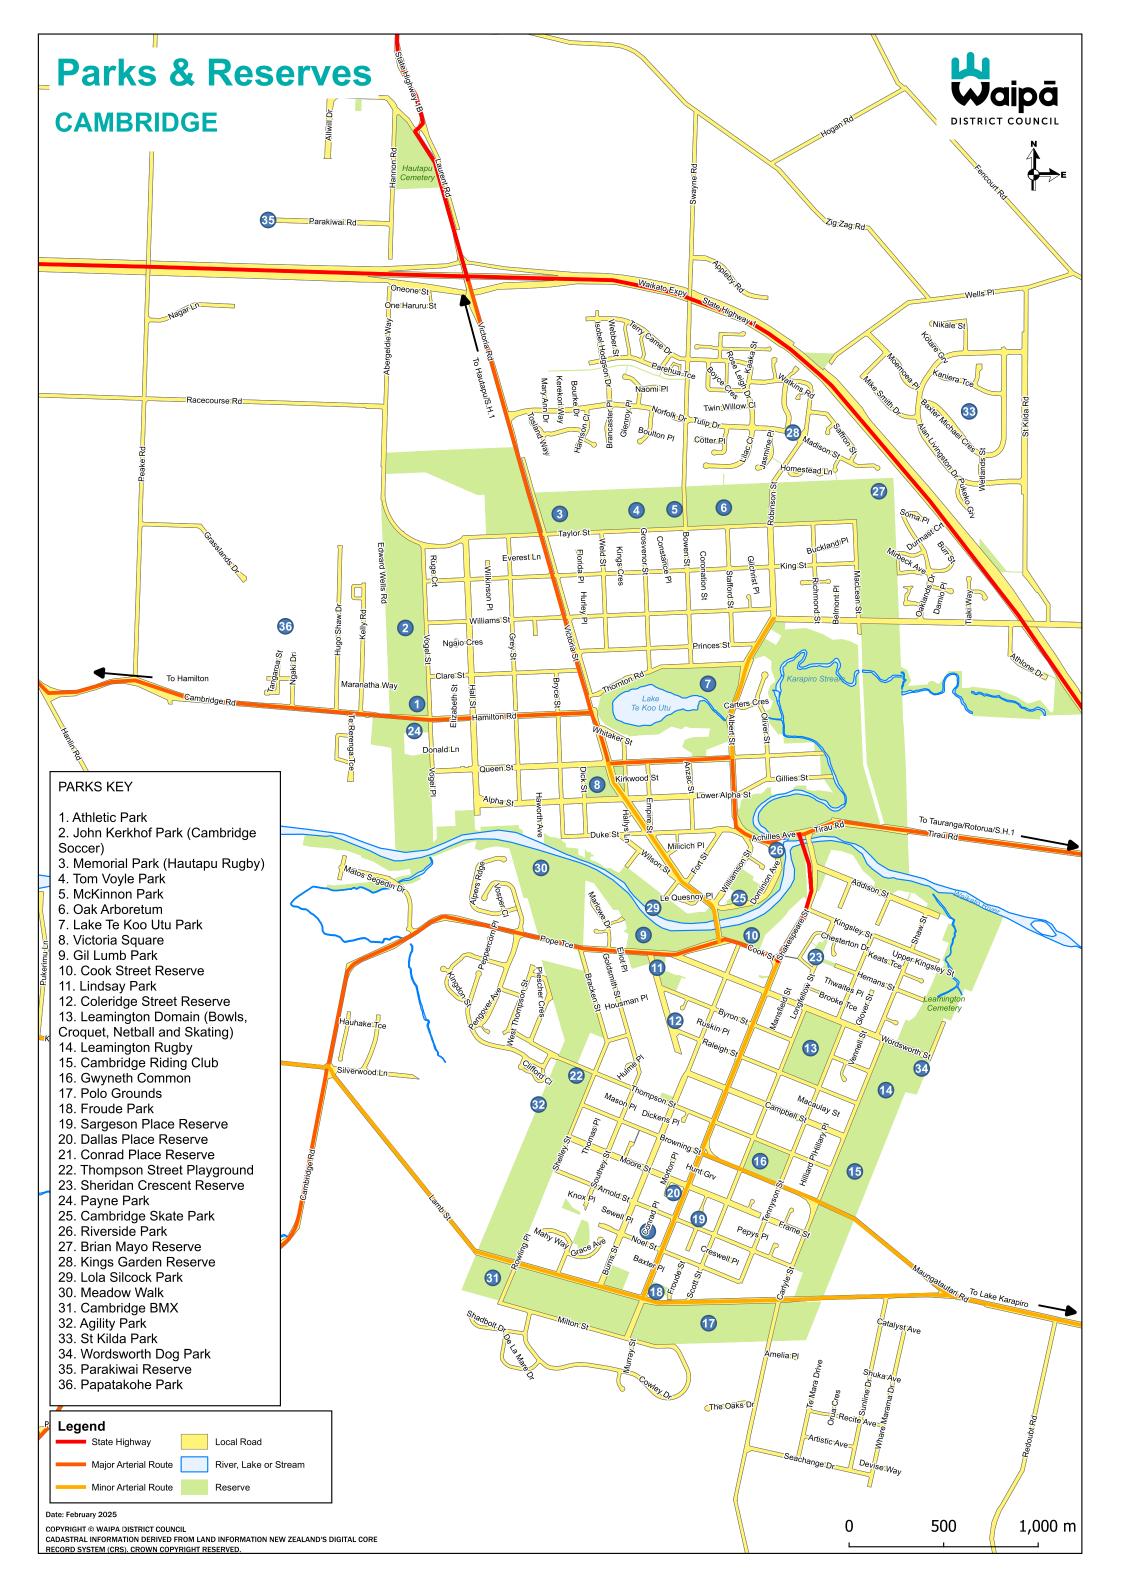

Waipa District council

## Parks & Reserves RURAL VILLAGES

PARKS KEY

OHAUPO 1. Ohaupo Memorial Park (Rugby Grounds) 2. Roly Fields Park 3. Kahikatea Park

KARAPIRO 4. Mighty River Domain

PIRONGIA 5. Matakitaki Pa 6. Pirongia Sports (Rugby) 7. Rangimarie Reserve 8. Te Ngahere Reserve 9. Alexandra Redoubt KIHIKIHI

10. Rata-tu Hill Reserve 11. Leslie Street Reserve

12. Rewi Maniapoto Reserve

13. Jean Gatton Reserve

14. John Rochford Park

15. Kihikihi Domain



COPYRIGHT © WAIPA DISTRICT COUNCIL CADASTRAL INFORMATION DERIVED FROM LAND INFORMATION NEW ZEALAND'S DIGITAL CORE RECORD SYSTEM (CRS). CROWN COPYRIGHT BEEGRUED

Date: February 2025