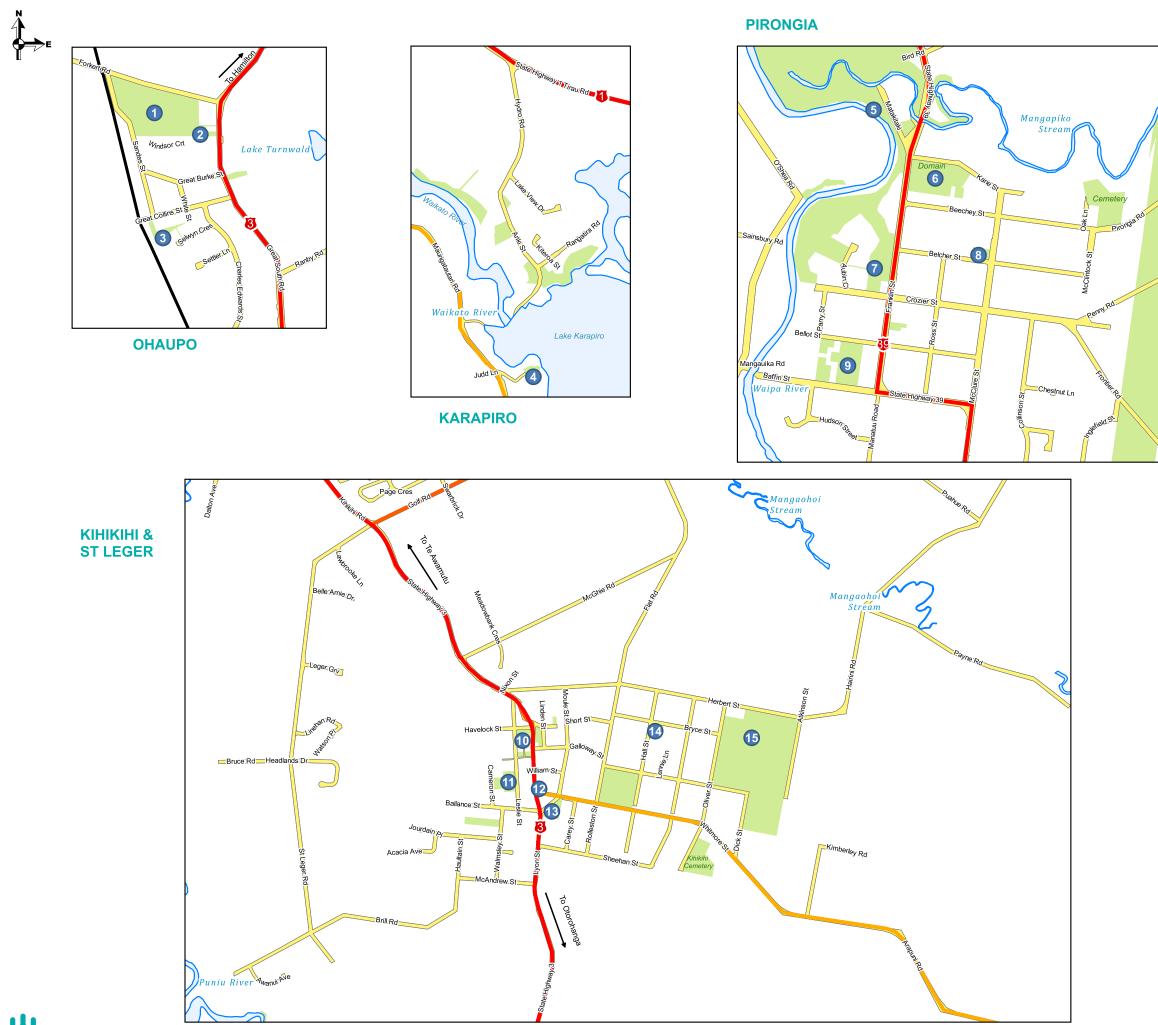

## Parks & Reserves RURAL VILLAGES

PARKS KEY

OHAUPO 1. Ohaupo Memorial Park (Rugby Grounds) 2. Roly Fields Park 3. Kahikatea Park

KARAPIRO 4. Mighty River Domain

PIRONGIA 5. Matakitaki Pa 6. Pirongia Sports (Rugby) 7. Rangimarie Reserve 8. Te Ngahere Reserve 9. Alexandra Redoubt KIHIKIHI

10. Rata-tu Hill Reserve 11. Leslie Street Reserve

12. Rewi Maniapoto Reserve

13. Jean Gatton Reserve

14. John Rochford Park

15. Kihikihi Domain

COPYRIGHT © WAIPA DISTRICT COUNCIL CADASTRAL INFORMATION DERIVED FROM LAND INFORMATION NEW ZEALAND'S DIGITAL CORE RECORD SYSTEM (CRS). CROWN COPYRIGHT BEEGRUED