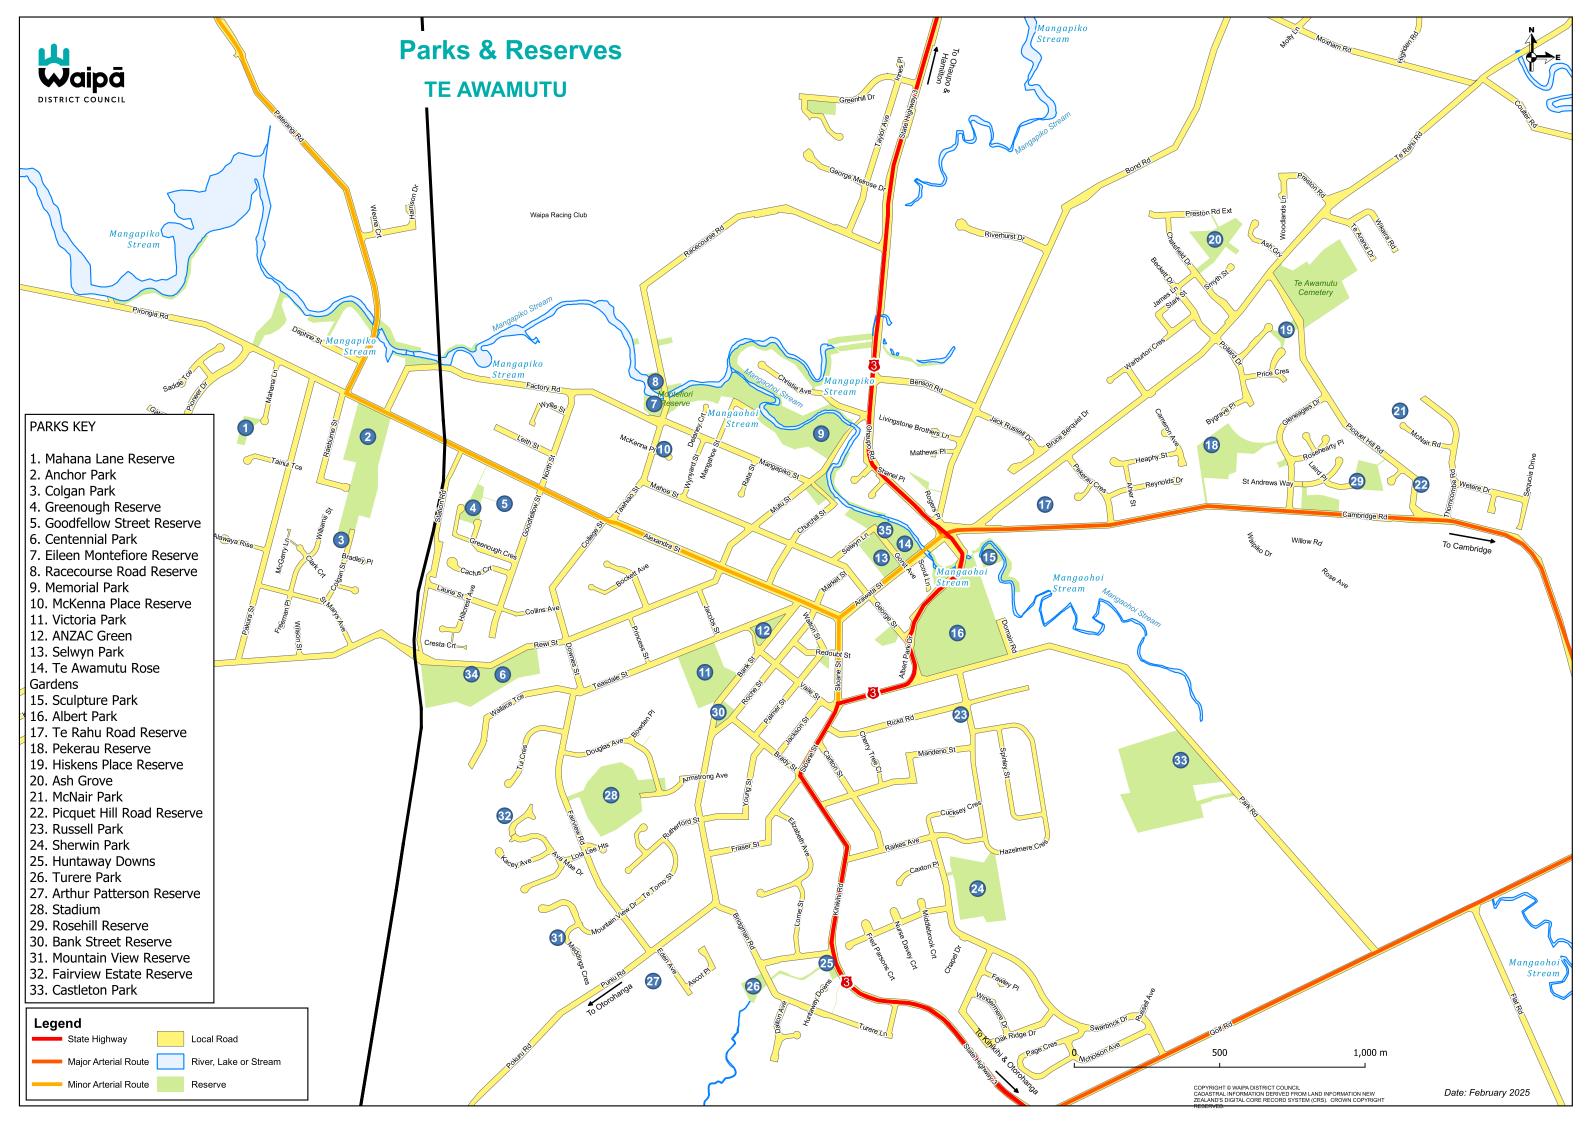

Waipa District council

## Parks & Reserves RURAL VILLAGES

PARKS KEY

OHAUPO 1. Ohaupo Memorial Park (Rugby Grounds) 2. Roly Fields Park 3. Kahikatea Park

KARAPIRO 4. Mighty River Domain

PIRONGIA 5. Matakitaki Pa 6. Pirongia Sports (Rugby) 7. Rangimarie Reserve 8. Te Ngahere Reserve 9. Alexandra Redoubt KIHIKIHI

10. Rata-tu Hill Reserve 11. Leslie Street Reserve

12. Rewi Maniapoto Reserve

13. Jean Gatton Reserve

14. John Rochford Park

15. Kihikihi Domain



COPYRIGHT © WAIPA DISTRICT COUNCIL CADASTRAL INFORMATION DERIVED FROM LAND INFORMATION NEW ZEALAND'S DIGITAL CORE RECORD SYSTEM (CRS). CROWN COPYRIGHT BEEGRUED

Date: February 2025