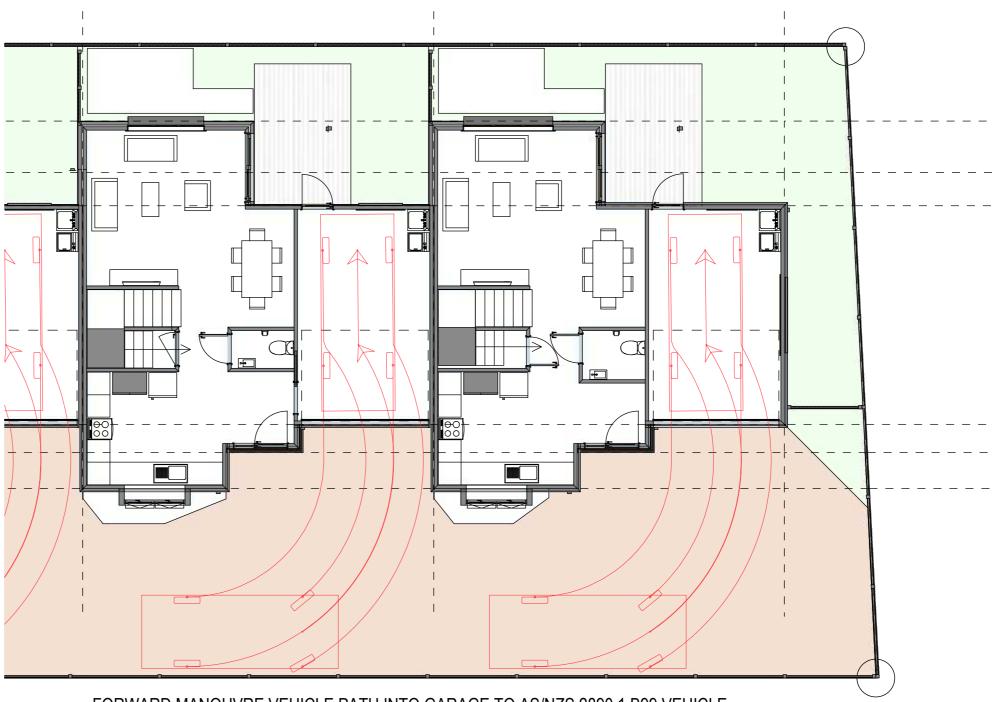

 Meters

 Width
 : 1.94

 Track
 : 1.84

 Lock to Lock Time
 : 6.0 s

 Steering Angle
 : 33.9 deg

FORWARD MANOUVRE VEHICLE PATH INTO GARAGE TO AS/NZS 2890.1 B99 VEHICLE.