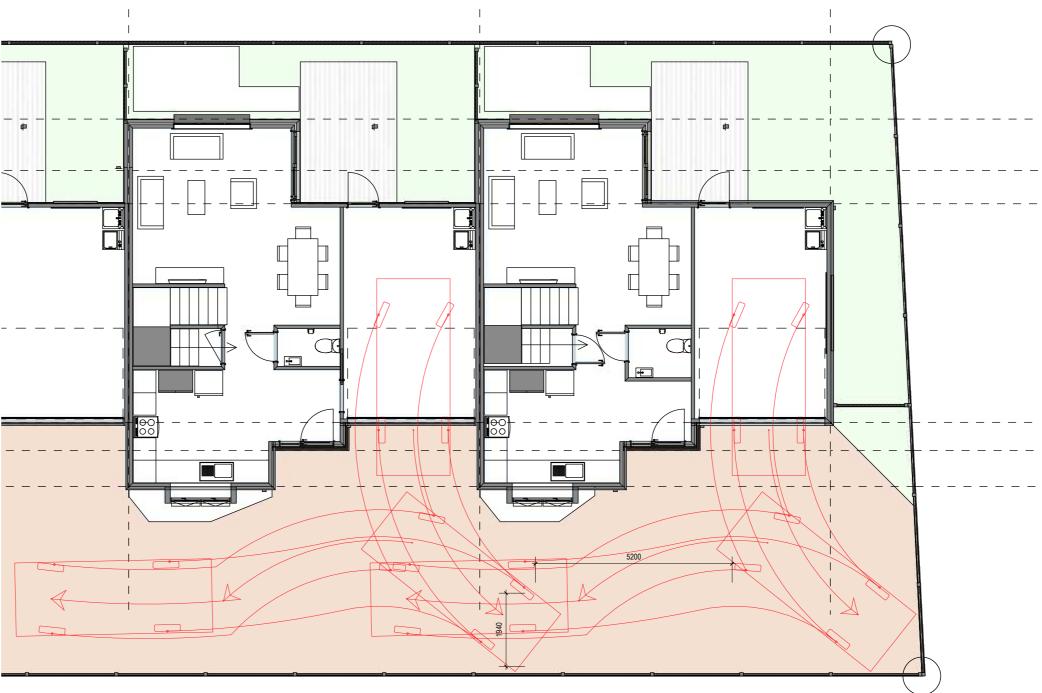

 Meters

 Width
 : 1.94

 Track
 : 1.84

 Lock to Lock Time
 : 6.0 s

 Steering Angle
 : 33.9 deg

FORWARD MANOUVRE VEHICLE PATH INTO GARAGE TO AS/NZS 2890.1 B99 VEHICLE.

## в99

|                   | Meters |         |
|-------------------|--------|---------|
| width             | :      | 1.94    |
| Track             | :      | 1.84    |
| Lock to Lock Time | :      | 6.0 s   |
| Steering Angle    | :      | 33.9 de |

REVERSING MANOUVRE VEHICLE PATH OUT OF GARAGE TO AS/NZS 2890.1 B99 VEHICLE.

22002 PROPOSED MULTI RESIDENTIAL DEVELOPMENT SLOANE STREET LTD 3 KELLY ROAD CAMBRIDGE SC12 TRACKED PATHS-REVERSING MANOUVRE RC **RC-10** 